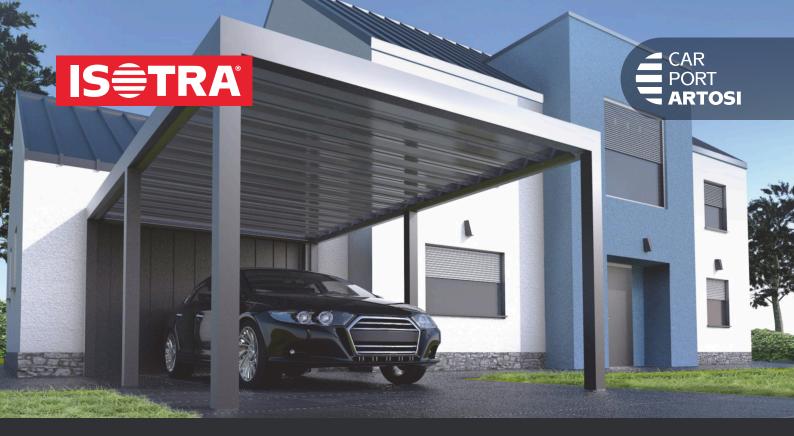

## **CARPORT ARTOSI**

The aluminium CARPORT ARTOSI is a timeless carport with an innovative design, developed with emphasis on precision, quality of workmanship and the possibility of individual modifications, which will ensure the protection of your car against the adverse effects of the weather.

The aluminium construction, which is identical to the construction of the ARTOSI bioclimatic pergola, is supplemented with a supporting trapezoidal sheet (RAL 9006) or polycarbonate (transparent, opal, bronz). CARPORT ARTOSI has integrated water drainage inside its structure without any need for further modifications, with the optional LED lighting located around the entire perimeter, controlled by a motion sensor or using IO technology. The carport is manufactured with high precision and assembly is therefore easy and fast. You can choose a free-standing or wall-mounted design. We offer CARPORT ARTOSI in twelve basic colours of the construction and in two colours of the trapezoidal sheet – RAL 7016S, RAL 9006S. The maximum load capacity is 150 kg/m<sup>2</sup>, we guarantee wind resistance up to 120 km/h and water drainage of 50 l/m<sup>2</sup>h. The standard warranty is 5 years for construction, 2 years for LED lighting.