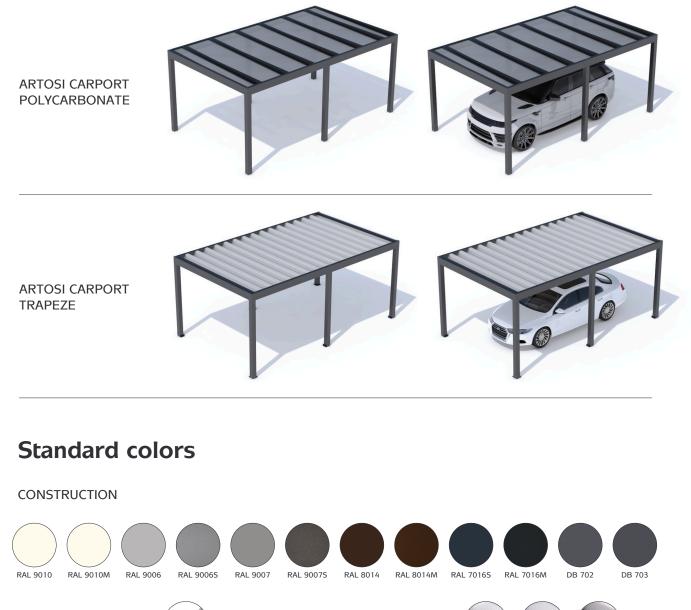

The aluminium construction, which is identical to the construction of the ARTOSI bioclimatic pergola, is supplemented with a supporting trapezoidal sheet (RAL 9006) or polycarbonate (transparent, opal, bronz). CARPORT ARTOSI has integrated water drainage inside its structure without any need for further modifications, with the optional LED lighting located around the entire perimeter, controlled by a motion sensor or using IO technology. The carport is manufactured with high precision and assembly is therefore easy and fast. You can choose a free-standing or wall-mounted design. We offer CARPORT ARTOSI in twelve basic colours of the construction and in two colours of the trapezoidal sheet – RAL 7016S, RAL 9006S. The maximum load capacity is 150 kg/m<sup>2</sup>, we guarantee wind resistance up to 120 km/h and water drainage of 50 l/m<sup>2</sup>h. The standard warranty is 5 years for construction, 2 years for LED lighting.

\*only for CARPORT ARTOSI

ISOTRA a.s., Bílovecká 2411/1, 74601 Opava, Czech Republic www.isotra.com, www.artosi.com

POLYCARBONATE ROOF

TRAPEZOIDAL ROOF

RAL 9006