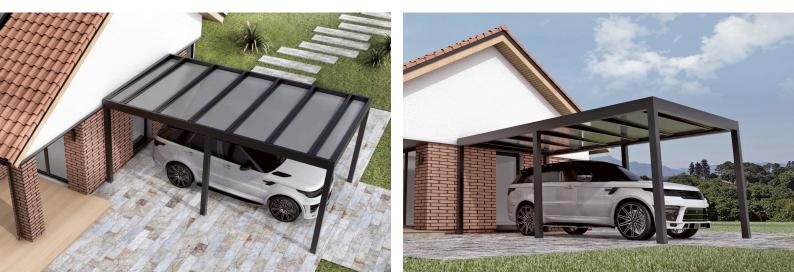

## **CARPORT ARTOSI**

The aluminium CARPORT ARTOSI is a timeless carport with an innovative design, developed with emphasis on precision, quality of workmanship and the possibility of individual modifications, which will ensure the protection of your car against the adverse effects of the weather.

The aluminium construction, which is identical to the construction of the ARTOSI bioclimatic pergola, is supplemented with a supporting trapezoidal sheet (RAL 9006) or polycarbonate (transparent, opal, bronz). CARPORT ARTOSI has integrated water drainage inside its structure without any need for further modifications, with the optional LED lighting located around the entire perimeter, controlled by a motion sensor or using IO technology. The carport is manufactured with high precision and assembly is therefore easy and fast. You can choose a free-standing or wall-mounted design. We offer CARPORT ARTOSI in twelve basic colours of the construction and in two colours of the trapezoidal sheet – RAL 7016S, RAL 9006S. The maximum load capacity is 150 kg/m<sup>2</sup>, we guarantee wind resistance up to 120 km/h and water drainage of 50 l/m<sup>2</sup>h. The standard warranty is 5 years for construction, 2 years for LED lighting.